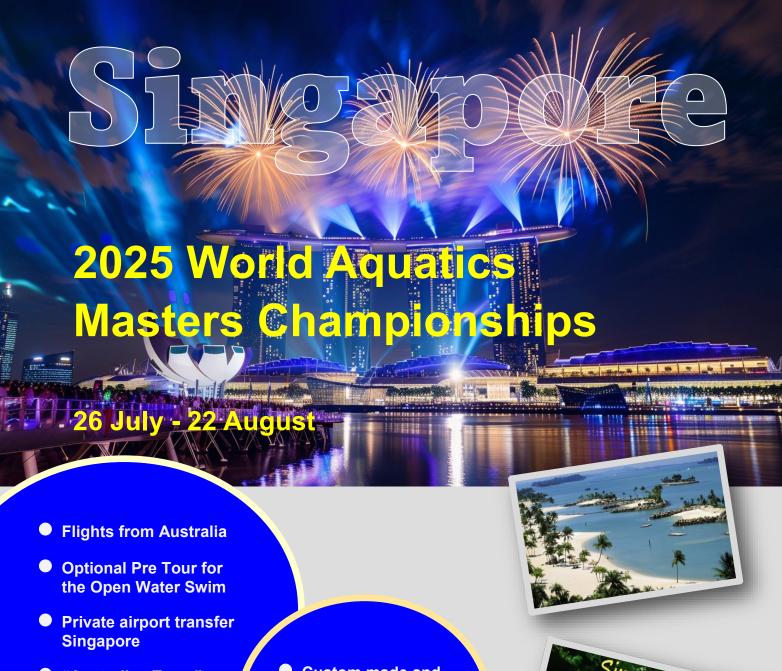

## 2025 World Aquatics Masters Championships

Singapore will host the flagship age group event for master-aged aquatics athletes in swimming, diving, water polo, artistic swimming, and open water swimming. Approximately 6,000 aquatics athletes from around 100 countries are expected to participate at the Singapore Sports Hub

#### **Event Schedule**

Open Water Swimming 26-27 July

Artistic Swimming 30 July-03 August

Swimming 07-08 August, 09-14 August

Diving 17-22 August

Water Polo 16-22 August